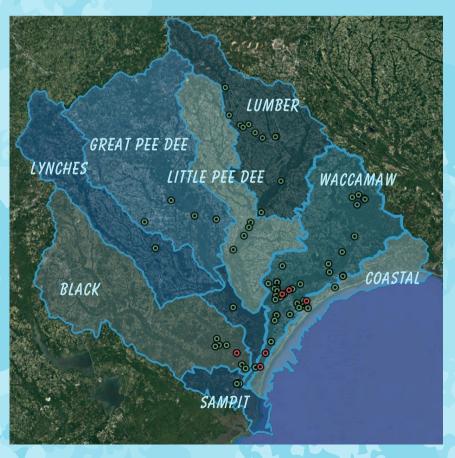

## BACTERIA BLITZERS WATERSHED WIDE RESULTS

92% PASS DAY OF

SAMPLING

TOTAL SAMPLES COLLECTED AND ANALYZED FOR E. COLI CONCENTRATION

8%

FAIL

PASSED THE WATER QUALITY STANDARD (LESS THAN 235 MPN/100ML)

FAILED THE WATER QUALITY STANDARD (GREATER THAN 235 MPN/100ML)

## PASS/FAIL RATES BY WATERSHED SAMPLES WERE ANALYZED FOR E. COLI BACTERIA CONCENTRATIONS USING THE

ENVIRONMENTAL PROTECTION AGENCY'S WATER QUALITY STANDARD FOR FRESHWATER OF 235 MPN/100ML. SITES WITH CONCENTRATIONS BELOW THE WATER QUALITY STANDARD PASS. SITES WITH CONCENTRATIONS ABOVE THE WATER QUALITY STANDARD FAIL.

| WACCAMAW  | LUMBER    | LITTLE PEE DEE | GREAT PEE DEE |  |  |
|-----------|-----------|----------------|---------------|--|--|
| WATERSHED | WATERSHED | WATERSHED      | WATERSHED     |  |  |
| 88%       | 100%      | 100%           | 100%          |  |  |
| PASS      | PASS      | PASS           | PASS          |  |  |
| LYNCHES   | BLACK     | SAMPIT         | COASTAL       |  |  |
| WATERSHED | WATERSHED | WATERSHED      | WATERSHED     |  |  |
| 100%      | 86%       | 100%           | 90%           |  |  |
| PASS      | PASS      | PASS           | PASS          |  |  |