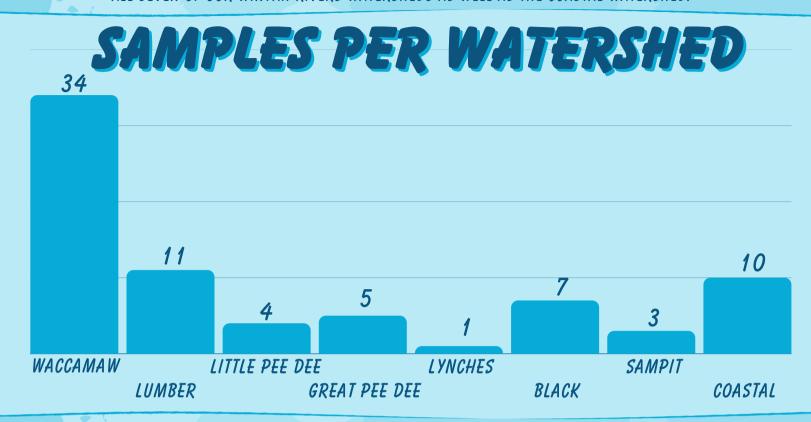

75

SAMPLES

## PASS/FAIL RATES BY WATERSHED SAMPLES WERE ANALYZED FOR E. COLI BACTERIA CONCENTRATIONS USING THE

ENVIRONMENTAL PROTECTION AGENCY'S WATER QUALITY STANDARD FOR FRESHWATER OF 235 MPN/100ML. SITES WITH CONCENTRATIONS BELOW THE WATER QUALITY STANDARD PASS. SITES WITH CONCENTRATIONS ABOVE THE WATER QUALITY STANDARD FAIL.

| WACCAMAW  | LUMBER    | LITTLE PEE DEE | GREAT PEE DEE |  |  |
|-----------|-----------|----------------|---------------|--|--|
| WATERSHED | WATERSHED | WATERSHED      | WATERSHED     |  |  |
| 88%       | 100%      | 100%           | 100%          |  |  |
| PASS      | PASS      | PASS           | PASS          |  |  |
| LYNCHES   | BLACK     | SAMPIT         | COASTAL       |  |  |
| WATERSHED | WATERSHED | WATERSHED      | WATERSHED     |  |  |
| 100%      | 86%       | 100%           | 90%           |  |  |
| PASS      | PASS      | PASS           | PASS          |  |  |